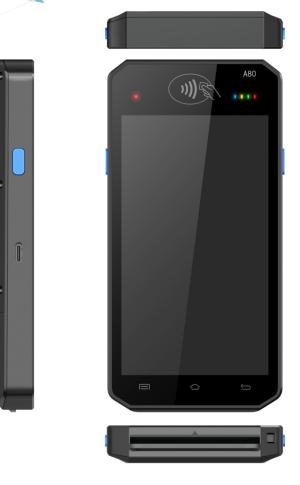

## Specifications

| CPU                     | : Qualcomm, Arm Cortex-A7, quad-core, 32bit, 1.1Ghz;                             |
|-------------------------|----------------------------------------------------------------------------------|
| Memory                  | : 1GB RAM + 8GB FLASH; Optional : 2GB RAM + 16GB Flash;                          |
| Operating System        | : Android 7.1 + Security OS;                                                     |
| Display                 | : 5.0 Inch ,1280*720 Pixels;                                                     |
| Touchscreen             | : Capacitive Touch Screen;                                                       |
| Keys                    | : 1 Power Key, 1 Function Key(Default as scanning key);                          |
|                         | : 3 Touch Keys : MENU, HOME, BACK;                                               |
| Camera                  | : 2 Megapixel rear camera(scanning 1D&QR Code)                                   |
| IC Card Reader          | : ISO/IEC 7816; EMV L1/L2;                                                       |
| Contactless Card Reader | : ISO/IEC 14443 TypeA & TypeB; Mifare; DESFire;                                  |
|                         | : EMV CL1, Paypass, Paywave;                                                     |
| PSAM                    | : 2 PSAM Slots, ISO/IEC 7816. (1 PSAM Slot can be used as SIM);                  |
| SIM                     | : 1 Nano SIM Card Slot;                                                          |
| Communication           | : 4G/3G/2G;                                                                      |
| WIFI                    | : WIFI 2.4G IEEE802.11 b/g/n                                                     |
| Bluetooth               | : BT4.1                                                                          |
| Location                | : GPS                                                                            |
| Indicator Lights        | : 4 NFC LEDs, 1 Charging LED;                                                    |
| Audio                   | : 1 Speaker, 1 Microphone;                                                       |
| Port                    | : 1 USB OTG, Type-C, 5V;                                                         |
| Battery                 | : 3000mAh, 3.8V;                                                                 |
| Dimension               | : 150mm * 75mm * 16mm (For reference only, subject to the actual Terminal.)      |
| Certifications          | : PCI PTS 5.x, EMV L1 & L2, Master card Paypass, VISA Paywave, AMEX Express Pay, |
|                         | Master card TQM, BIS                                                             |
| Working Environment     | : Operating temperature: 0 to +50°C                                              |
|                         | Storage temperature: -20 to +70°C                                                |
|                         | Relative humidity: 85% HR at +40°C                                               |
|                         |                                                                                  |