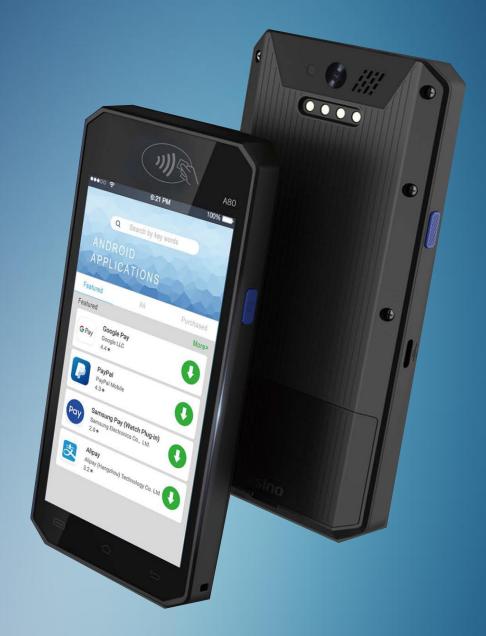

## Smart Payment Terminal

Enjoy New Experience

The A80 is a highly secured lightweight Smart Payment Terminal. It supports diverse modes of payment including EMV Chip & PIN, NFC/Contactless, Barcode, and QR Code payment along with mobile phone payment such as Apple Pay and Samsung Pay, etc.

## Specifications

| CPU                     | : Qualcomm, Arm Cortex-A7, quad-core, 32bit, 1.1Ghz;                             |
|-------------------------|----------------------------------------------------------------------------------|
| Memory                  | : 1GB RAM + 8GB FLASH; Optional : 2GB RAM + 16GB Flash;                          |
| Operating System        | : Android 7.1 + Security OS;                                                     |
| Display                 | : 5.0 Inch ,1280*720 Pixels;                                                     |
| Touchscreen             | : Capacitive Touch Screen;                                                       |
| Keys                    | : 1 Power Key, 1 Function Key(Default as scanning key);                          |
|                         | : 3 Touch Keys : MENU, HOME, BACK;                                               |
| Camera                  | : 2 Megapixel rear camera(scanning 1D&QR Code)                                   |
| IC Card Reader          | : ISO/IEC 7816; EMV L1/L2;                                                       |
| Contactless Card Reader | : ISO/IEC 14443 TypeA & TypeB; Mifare; DESFire;                                  |
|                         | : EMV CL1, Paypass, Paywave;                                                     |
| PSAM                    | : 2 PSAM Slots, ISO/IEC 7816. (1 PSAM Slot can be used as SIM);                  |
| SIM                     | : 1 Nano SIM Card Slot;                                                          |
| Communication           | : 4G/3G/2G;                                                                      |
| WIFI                    | : WIFI 2.4G IEEE802.11 b/g/n                                                     |
| Bluetooth               | : BT4.1                                                                          |
| Location                | : GPS                                                                            |
| Indicator Lights        | : 4 NFC LEDs, 1 Charging LED;                                                    |
| Audio                   | : 1 Speaker, 1 Microphone;                                                       |
| Port                    | : 1 USB OTG, Type-C, 5V;                                                         |
| Battery                 | : 3000mAh, 3.8V;                                                                 |
| Dimension               | : 150mm * 75mm * 16mm (For reference only, subject to the actual Terminal.)      |
| Certifications          | : PCI PTS 5.x, EMV L1 & L2, Master card Paypass, VISA Paywave, AMEX Express Pay, |
|                         | Master card TQM, BIS                                                             |
| Working Environment     | : Operating temperature: 0 to +50°C                                              |
|                         | Storage temperature: -20 to +70°C                                                |
|                         | Relative humidity: 85% HR at +40°C                                               |
|                         |                                                                                  |