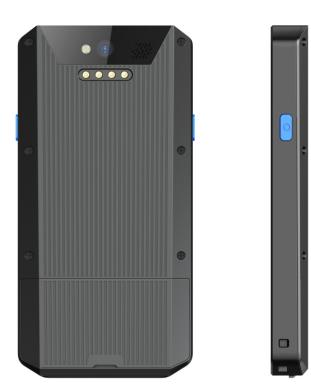

## Specifications

| CPU                     | : Qualcomm, Arm Cortex-A7, quad-core, 32bit, 1.1Ghz;                             |
|-------------------------|----------------------------------------------------------------------------------|
| Memory                  | : 1GB RAM + 8GB FLASH; Optional : 2GB RAM + 16GB Flash;                          |
| Operating System        | : Android 7.1 + Security OS;                                                     |
| Display                 | : 5.0 Inch ,1280*720 Pixels;                                                     |
| Touchscreen             | : Capacitive Touch Screen;                                                       |
| Keys                    | : 1 Power Key, 1 Function Key(Default as scanning key);                          |
|                         | : 3 Touch Keys : MENU, HOME, BACK;                                               |
| Camera                  | : 2 Megapixel rear camera(scanning 1D&QR Code)                                   |
| IC Card Reader          | : ISO/IEC 7816; EMV L1/L2;                                                       |
| Contactless Card Reader | : ISO/IEC 14443 TypeA & TypeB; Mifare; DESFire;                                  |
|                         | : EMV CL1, Paypass, Paywave;                                                     |
| PSAM                    | : 2 PSAM Slots, ISO/IEC 7816. (1 PSAM Slot can be used as SIM);                  |
| SIM                     | : 1 Nano SIM Card Slot;                                                          |
| Communication           | : 4G/3G/2G;                                                                      |
| WIFI                    | : WIFI 2.4G IEEE802.11 b/g/n                                                     |
| Bluetooth               | : BT4.1                                                                          |
| Location                | : GPS                                                                            |
| Indicator Lights        | : 4 NFC LEDs, 1 Charging LED;                                                    |
| Audio                   | : 1 Speaker, 1 Microphone;                                                       |
| Port                    | : 1 USB OTG, Type-C, 5V;                                                         |
| Battery                 | : 3000mAh, 3.8V;                                                                 |
| Dimension               | : 150mm * 75mm * 16mm (For reference only, subject to the actual Terminal.)      |
| Certifications          | : PCI PTS 5.x, EMV L1 & L2, Master card Paypass, VISA Paywave, AMEX Express Pay, |
|                         | Master card TQM, BIS                                                             |
| Working Environment     | : Operating temperature: 0 to +50°C                                              |
|                         | Storage temperature: -20 to +70°C                                                |
|                         | Relative humidity: 85% HR at +40°C                                               |
|                         |                                                                                  |