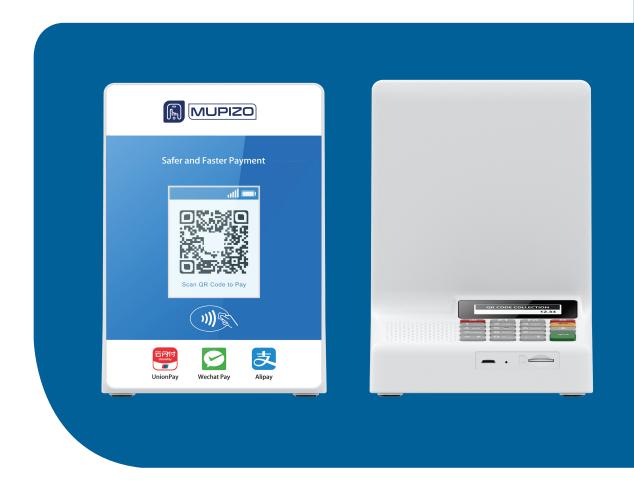

## Q161 Smart Payment Terminal

Merepos Q161 is an innovative Contactless Payment Device with SoundBox features. This is a robust and compact payment and cloud speaker device ingeniously made to ease the contactless payment process. A loud and clear intimation about the completion of a payment transaction only adds to the convenience and confidence of the merchants & customers alike. Besides the additional feature of supporting PIN entry as well, this device can also be an effective message / marketing communication to merchants community being managed by the acquiring entity.

#### **Features**

QR Code Payments

Real-time Broadcast

2.4 inch Color screen

Volume Adjustable

**Indicator Lights** 