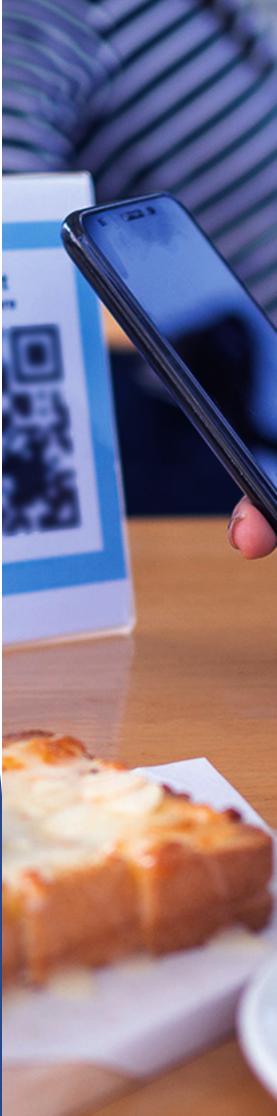

## Q161 Smart Payment Terminal

Merepos Q161 is an innovative Contactless Payment Device with SoundBox features. This is a robust and compact payment and cloud speaker device ingeniously made to ease the contactless payment process. A loud and clear intimation about the completion of a payment transaction only adds to the convenience and confidence of the merchants & customers alike. Besides the additional feature of supporting PIN entry as well, this device can also be an effective message / marketing communication to merchants community being managed by the acquiring entity.

#### **Features**

QR Code Payments

Real-time Broadcast

2.4 inch Color screen

Volume Adjustable

**Indicator Lights** 