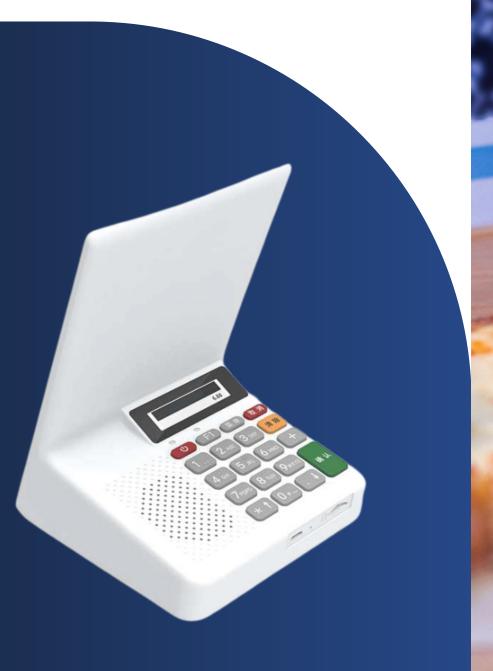

## Q161 Smart Payment Terminal

Merepos Q161 is an innovative Contactless Payment Device with SoundBox features. This is a robust and compact payment and cloud speaker device ingeniously made to ease the contactless payment process. A loud and clear intimation about the completion of a payment transaction only adds to the convenience and confidence of the merchants & customers alike. Besides the additional feature of supporting PIN entry as well, this device can also be an effective message / marketing communication to merchants community being managed by the acquiring entity.

#### **Features**

QR Code Payments

Real-time Broadcast

2.4 inch Color screen

Volume Adjustable

**Indicator Lights** 