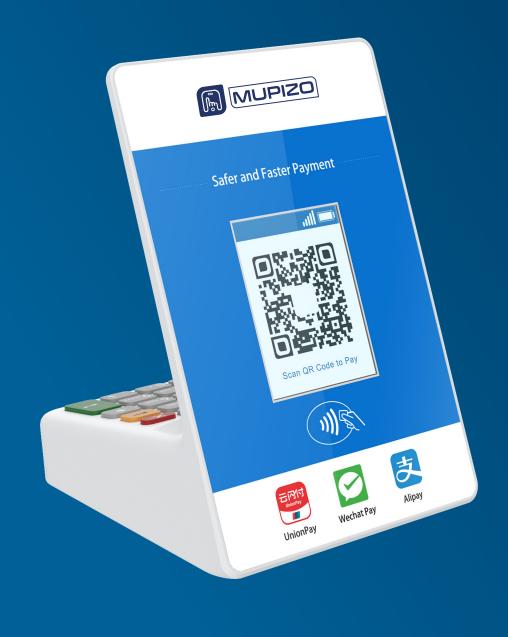

## Q161 Smart Payment Terminal

Merepos Q161 is an innovative Contactless Payment Device with SoundBox features. This is a robust and compact payment and cloud speaker device ingeniously made to ease the contactless payment process. A loud and clear intimation about the completion of a payment transaction only adds to the convenience and confidence of the merchants & customers alike. Besides the additional feature of supporting PIN entry as well, this device can also be an effective message / marketing communication to merchants community being managed by the acquiring entity.

#### **Features**

QR Code Payments

Real-time Broadcast

2.4 inch Color screen

Volume Adjustable

**Indicator Lights** 