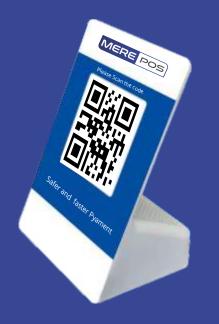

## 

www.mantratec.com

Q181 is a payment transaction broadcasting soundbox, a quicker and more compact design for loud and clear notifications the second after payments were received. With a detachable code panel, 2G, 4G and wifi wireless communications, it is flexible to be placed at different spots in the store.