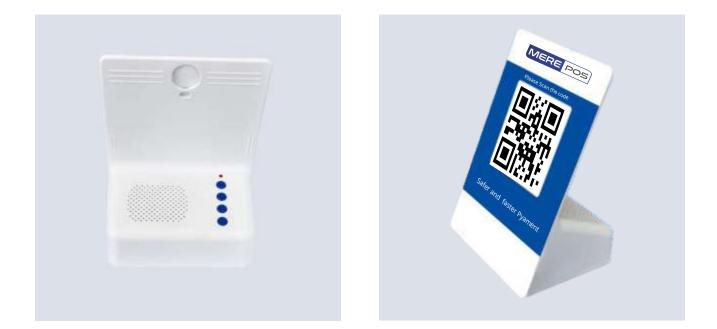

## 

www.mantratec.com

Q181 is a payment transaction broadcasting soundbox, a quicker and more compact design for loud and clear notifications the second after payments were received. With a detachable code panel, 2G, 4G and wifi wireless communications, it is flexible to be placed at different spots in the store.

## **Features**

**QR Code Payments** 

Volume Adjustable ത

Real-time Broadcast