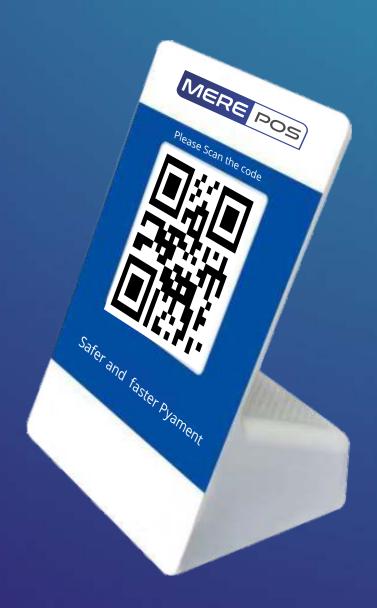

## 

www.mantratec.com

Q181 is a payment transaction broadcasting soundbox, a quicker and more compact design for loud and clear notifications the second after payments were received. With a detachable code panel, 2G, 4G and wifi wireless communications, it is flexible to be placed at different spots in the store.