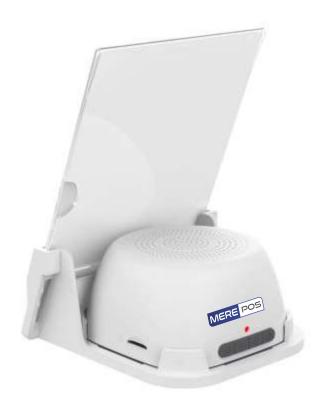

## MERE POS Q181 MINI

Sound Box

Q181 Mini is a payment transaction broadcasting soundbox, a quicker and more compact design for loud and clear notifications the second after payments were received. With a detachable code panel, 4G and wifi wireless communications, it is flexible to be placed at different spots in the store.

## Q181 MINI **Specifications**

OS

**Processor** 

Dual-core Cortex-A5 500MHz

Memory

RAM: 16MB FLASH: 8MB

Keys

- 1 Function Key 2 Volume Up/Down Keys 1 Reset Pinhole

**Dimensions** 

80×80×50.5mm

Weight

160g 75g Optional Panel

**Card Slots** 

**Power Supply** 

Accessory

USB Cable, for Charging