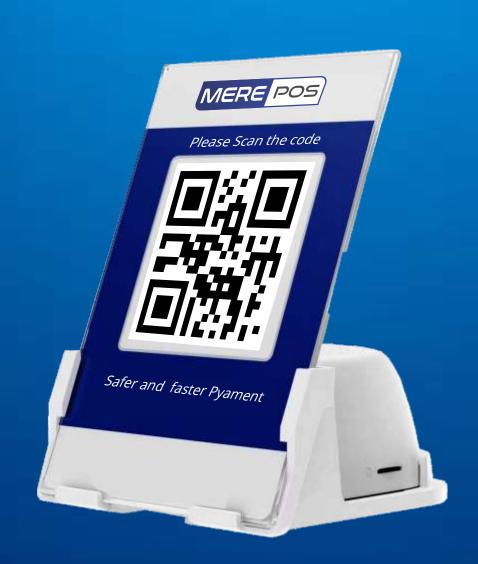

## MERE POS Q181 MINI

Sound Box

Q181 Mini is a payment transaction broadcasting soundbox, a quicker and more compact design for loud and clear notifications the second after payments were received. With a detachable code panel, 4G and wifi wireless communications, it is flexible to be placed at different spots in the store.

## **Features**

QR Code Payments

Volume Adjustable

Real-time Broadcast