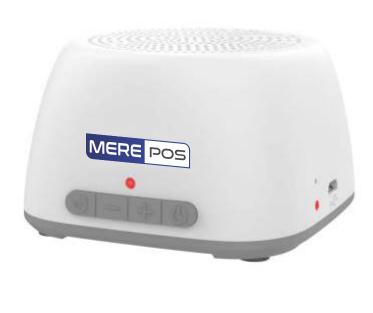

## Q181 MINI **Specifications**

OS

**Processor** 

Dual-core Cortex-A5 500MHz

Memory

RAM: 16MB FLASH: 8MB

Keys

- 1 Function Key 2 Volume Up/Down Keys 1 Reset Pinhole

Communications

Optional: 4G Cat1+2G WIFI 2.4GHz

ı**(**← Speaker

**Indicator Lights** 

- 1 Charging Indicator 1 Status Indicator

**Battery** 

1500mAh Li-ion Battery Optional: 2000mAh

**Peripheral Ports** 