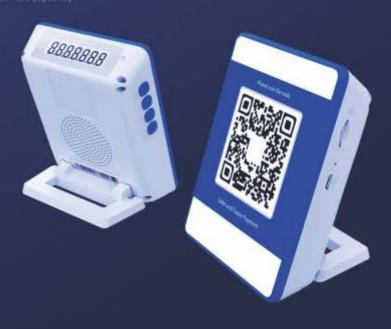

## MERE POS Q190 Specifications

 $(\mathbb{D})$ 

Keys 1 • Power Key 1 • Function Key 2 • Volume Up/Down Keys 1 • Reset Pinhale

Indicator Lights  $\bigcirc$ 1 • Charging LED Indicator 1 • Status LED Indicator

#### Display

Main Screen: 7-Segment Display Customer Screen: 2.4", TFT Color Display, 320×240 Pixels 2.4", Monochrome Display, 128×96 Pixels (Optional)

Communications ull Optional: 4G Cat1+2G WIFI 2.4GHz

Battery 1500mAtt 2000mAtt (Optional)

Memory

Speaker 1

**Peripheral Ports** 

8

0

Environmental Operating Temperature: -10°C ~50°C Storage Temperature: -20°C ~70°C Relative Humidity: 5% ~95%, Non-condensing

➡ sales@mantratec.com ⊕ www.mantratec.com