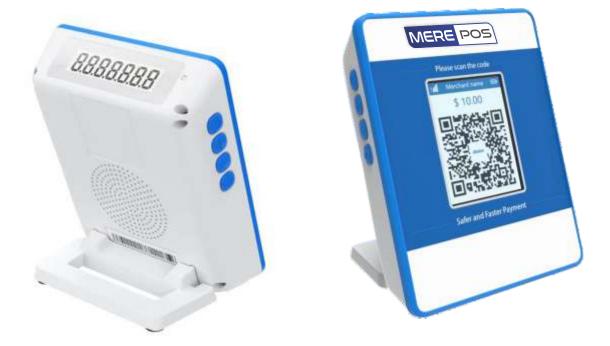

## MERE POS Q190 Specifications

 $(\mathbb{D})$ 

Keys 1 • Power Key 1 • Function Key 2 • Volume Up/Down Keys 1 • Reset Pinhale

Indicator Lights  $\bigcirc$ 1 • Charging LED Indicator 1 • Status LED Indicator

#### Display

Main Screen: 7-Segment Display Customer Screen: 2.4", TFT Color Display, 320×240 Pixels 2.4", Monochrome Display, 128×96 Pixels (Optional)

Communications ull Optional: 4G Cat1+2G WIFI 2.4GHz

Battery 1500mAtt 2000mAtt (Optional)

Memory

Speaker 1

**Peripheral Ports** 

8

0

Environmental Operating Temperature: -10°C ~50°C Storage Temperature: -20°C ~70°C Relative Humidity: 5% ~95%, Non-condensing

➡ sales@mantratec.com ⊕ www.mantratec.com