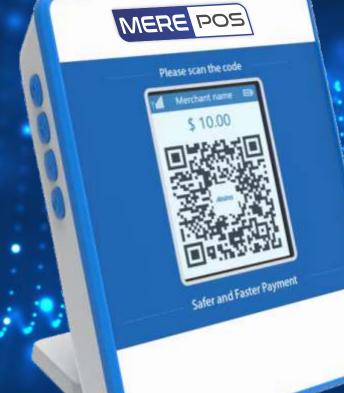

# MERE POS Q1900 Petite yet Loud

www.mantratec.com

Q190 High Volume Broadcast, Adapt to Various Scenarios, Large-capacity Battery Ensures Ultra-long Stand-by Time, 2G/4G/Wi-Fi Communication Supports Independent Broadcasting, 2.4" Monochrome/Color Touchscreen+ LCD Highbrightness Scree

#### **Features**

**QR** Code Payments

Volume Adjustable ல

í., **Real-time Broadcast** 