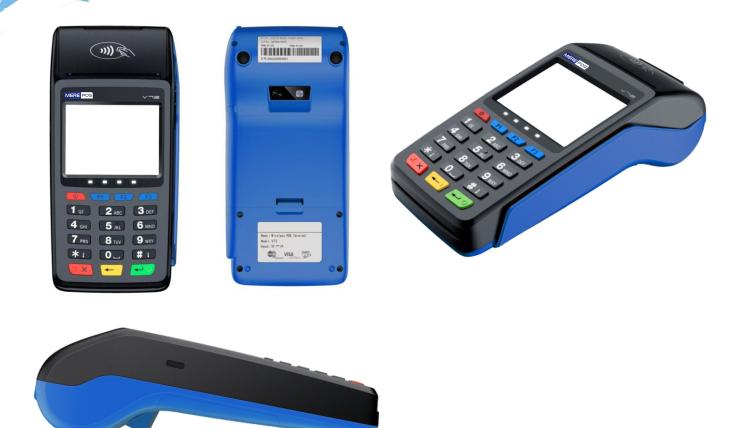

## Wireless Countertop POS Terminal

Enjoy New Experience

V72 is the latest product innovation in the mobile payment market. The new model has a more modern and ergonomic design, as well as the ability to install a 1D/2D scanner for reading bar-codes. Merepos V72 is equipped with a bright 2.8-inch color TFT display, which provides excellent readability even in the sun. The terminal uses a GSM module, which can be supplemented with Wi-Fi to provide communication. Merepos V72 is a perfect solution for banks, shopping malls, hotels and delivery services.

## Specifications

Camera

| Operating System       | : VOS                                                                                 |
|------------------------|---------------------------------------------------------------------------------------|
| Processor              | : 32 ARM SecureCore Sc300                                                             |
| RAM                    | : 1 Mb(Optional 8MB)                                                                  |
| ROM                    | : 16 Mb                                                                               |
| Micro SD card          | : Up to 32 GB                                                                         |
| Display specifications | : 2.8 Colorful / Touch Screen / 320x240                                               |
| Keys                   | : 19 physical buttons                                                                 |
| Card Readers           | : Magstripe Card / IC Card / NFC Card                                                 |
| Audio                  | : Buzzer                                                                              |
| Communication          | : GPRS / 4G / Wi-Fi                                                                   |
| Peripheral ports       | : 1 Power USB Type-C, USB OTG                                                         |
| Card slots             | : 1 × PSAM / 1 × SIM                                                                  |
| Printer                | : High-speed thermal printer / Paper Roll width is 58mm and Paper Diameter is 38mm    |
| Indicator Light        | : 4 LED indicators                                                                    |
| Power Supply           | : AC Input:100V~240V, AC 50/60Hz; DC Output:5V/2A                                     |
| Battery                | : Li-battery, 3.6V, 2600mAh                                                           |
| Dimensions             | : 166 (L) x 80 (W) x 54 (H) mm                                                        |
| Weight                 | : < 400 g                                                                             |
| Environmental          | : Operating temperature ( -1 °c ~ 5 °c)                                               |
|                        | Storage temperature (-20°c ~70°c )                                                    |
|                        | Operating humidity (5% ~ 95% non-condensing)                                          |
| Certification          | : PCI PED 5.x / EMV Contact Level 1 / EMV Contact Level 2 / EMV Contactless Level 1 / |
|                        | Mastercard PayPass / VISA PayWave                                                     |
| <b>Optional Config</b> | urations                                                                              |
| Display                | : Resistive touch screen Electronic signature                                         |
| Communications         | : WiFi 802. 11a/b/g/n, 2.4G / 4G                                                      |
| Communications         | : WiFi 802. 11a/b/g/n, 2.4G / 4G                                                      |