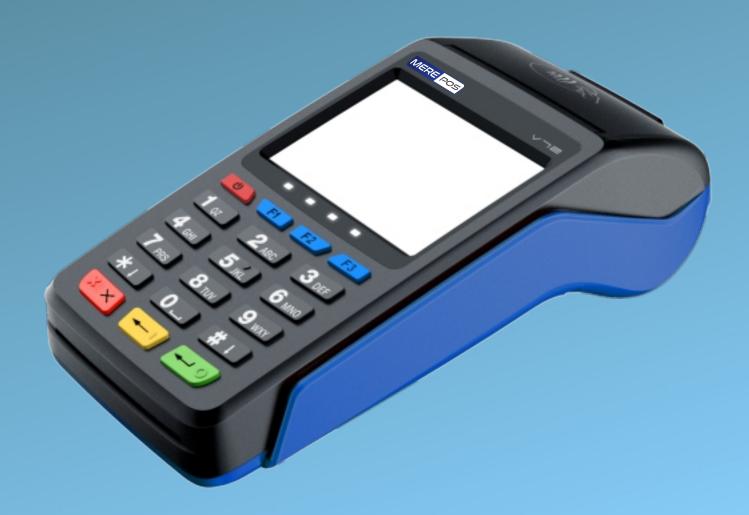

## Wireless Countertop POS Terminal

Enjoy New Experience

V72 is the latest product innovation in the mobile payment market. The new model has a more modern and ergonomic design, as well as the ability to install a 1D/2D scanner for reading bar-codes. Merepos V72 is equipped with a bright 2.8-inch color TFT display, which provides excellent readability even in the sun. The terminal uses a GSM module, which can be supplemented with Wi-Fi to provide communication. Merepos V72 is a perfect solution for banks, shopping malls, hotels and delivery services.